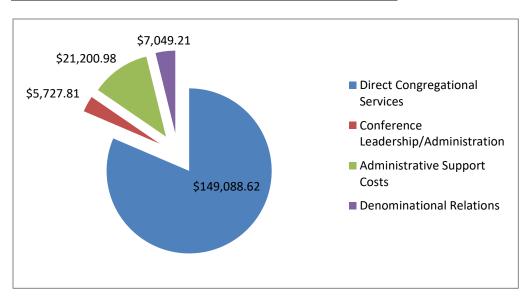

## 2018-2019 Year-to-Date Actual Expenses (as of April 30)

**Direct Congregational Services:** Includes Missional Church and Ministerial Committee expenses, annual meeting planning expenses, archives, publications, editor stipend, regional gathering expenses, salaries, housing, social security, pension, continuing education, health insurance, health savings account, payroll taxes, and workman's comp.

**Conference Leadership/Administration:** Includes Board of Directors, Gifts Discernment Committee, Stewardship Committee, Leadership Council, and Annual Meeting expenses

**Administrative Support Costs:** Includes Cash Reserve Escrow, Liability/Directors & Officers Insurance, Office Expenses, Bookkeeping Services, Staff Travel, and Miscellaneous expenses.

**Denominational Relations:** Includes Mid-States Conferences, General Assembly/Convention Escrow, Conference Ministers or other denominational meetings, Constituency Leaders Council