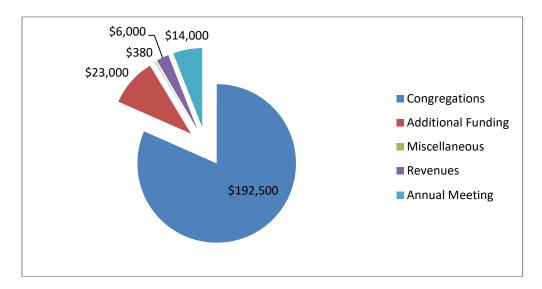

## 2017-2018 Spending Plan Income

Congregations: Makes up 82% of total spending plan Additional Funding: Makes up 10% of total spending plan Miscellaneous: Makes up <1% of total spending plan

**Revenues:** Makes up 2% of total spending plan

Annual Meeting: Makes up 5% of total spending plan