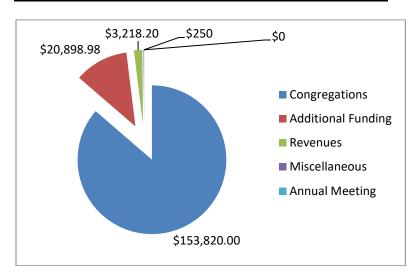

## 2018-2019 Year-to-Date Actual Income (as of April 30)

#### **Income Sources**

- \*Congregational Contributions
  \*Additional Funding: Individual
  donations, Leadership Council
  pledges, Fundraising letters,
  Conference leadership donating
  back expenses
- \*Revenues: Interest from checking/savings, Distributions from Missional Fund
- \*Annual Meeting
- Registration/Fundraising
- \*Miscellaneous