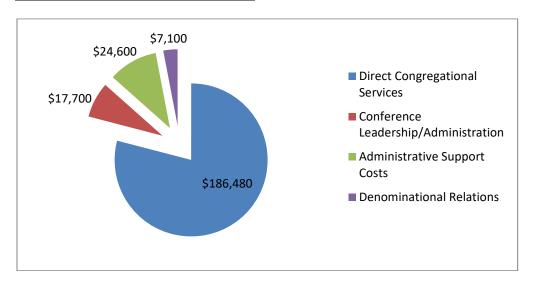

# **2017-2018 Spending Plan Expenses**

**Direct Congregational Services:** Makes up 79% of total spending plan **Conference Leadership/Administration:** Makes up 8% of total spending plan

**Administrative Support Costs:** Makes up 10% of total spending plan **Denominational Relations:** Makes up 3% of total spending plan